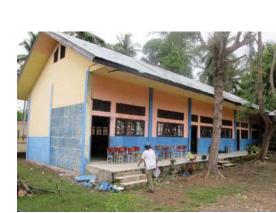

## Why teach in Indonesia?

Indonesia has a huge education sector, meaning lots of opportunities for foreign teachers! High-quality teachers are very important for the expansion and improvement of the education industry in Indonesia. Plus, there are thousands of islands nearby for you to explore and enjoy.